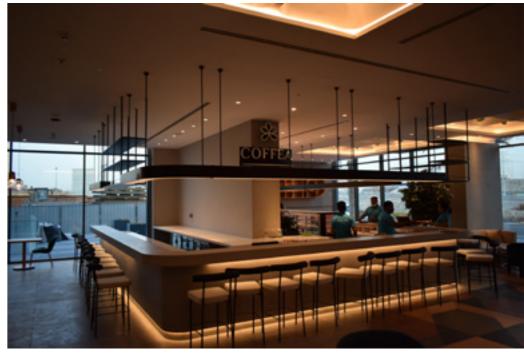

Project scope for ECOS Hotel included entire waiting areas, ground floor lobby and reception counters. Coffee shops and all F&B outlets.

#### ECOS Hotel Al Farjan

| AREA     | 20,000 sqf |
|----------|------------|
| LOCATION | Dubai      |
| YEAR     | 2020       |
| DURATION | 4 months   |

37