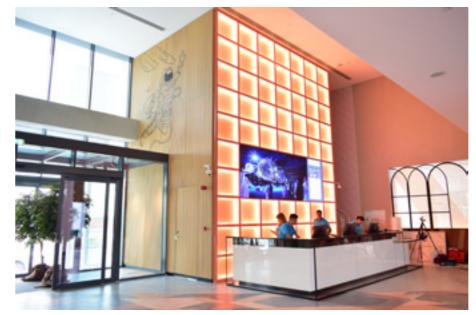

Project scope for ECOS Hotel included entire waiting areas, ground floor lobby and reception counters. Coffee shops and all F&B outlets.

#### ECOS Hotel Al Farjan

| AREA     | 20,000 sqf |
|----------|------------|
| LOCATION | Dubai      |
| YEAR     | 2020       |
| DURATION | 4 months   |

37