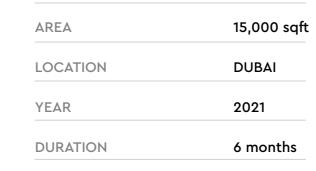

#### Private Villa Dubai Hills

| 15,000 sqft |
|-------------|
| DUBAI HILI  |
| 2022        |
| 2 months    |
|             |

33

This is a business center for The Abu Dhabi Global Market in Abu Dhabi. Concept was to have an angular patter and design throughout the space including ceiling, walls and all joinery items.