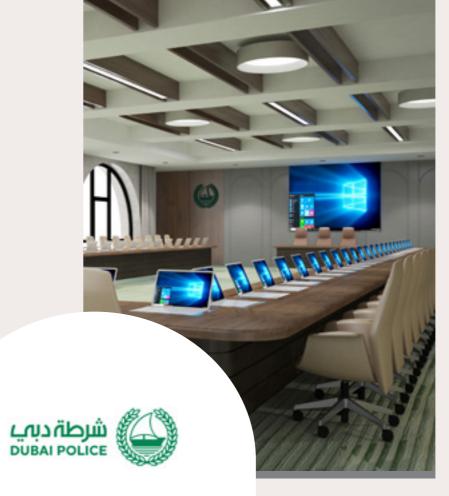

#### AW Rostamani Chairman Office

| AREA     | 3000 sq |
|----------|---------|
| LOCATION | DUBAI   |
| YEAR     | 2020    |
| DURATION | 60 days |
|          |         |

The lounge and meeting areas designed at the Dubai Police Officers Club, is keeping in mind the solidarity and the transparency of the system. The use of dark wood and green marble adds colour to the space at the same time the glass provides openness to area thereby allowing a free flow of energy with in the entire lounge and meeting areas.

Dubai Police Officers Club AREA 3450 sqft

LOCATION DUBAI

YEAR 2017

DURATION 90 DAYS

Company profile 24 IR Interiors

3000 sqft

DUBAI

2018