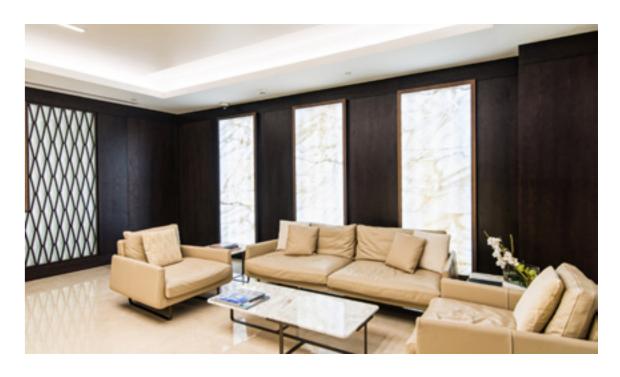

#### AW Rostamani Chairman Office

| AREA     | 3000 sq |
|----------|---------|
| LOCATION | DUBAI   |
| YEAR     | 2020    |
| DURATION | 60 days |
|          |         |

The lounge and meeting areas designed at the Dubai Police Officers Club, is keeping in mind the solidarity and the transparency of the system. The use of dark wood and green marble adds colour to the space at the same time the glass provides openness to area thereby allowing a free flow of energy with in the entire lounge and meeting areas.

Dubai Police Officers Club AREA 3450 sqft

LOCATION DUBAI

YEAR 2017

DURATION 90 DAYS

Company profile 24 IR Interiors

3000 sqft

DUBAI

2018