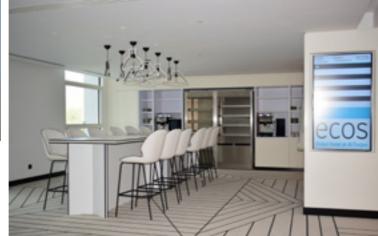

Project scope for ECOS Hotel included entire waiting areas, ground floor lobby and reception counters. Coffee shops and all F&B outlets.

#### ECOS Hotel Al Farjan

| AREA     | 20,000 sqf |
|----------|------------|
| LOCATION | Dubai      |
| YEAR     | 2020       |
| DURATION | 4 months   |

37