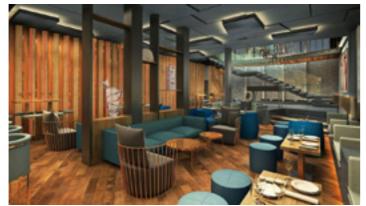

Project scope for ECOS Hotel included entire waiting areas, ground floor lobby and reception counters. Coffee shops and all F&B outlets.

#### ECOS Hotel Al Farjan

| AREA     | 20,000 sqf |
|----------|------------|
| LOCATION | Dubai      |
| YEAR     | 2020       |
| DURATION | 4 months   |

37