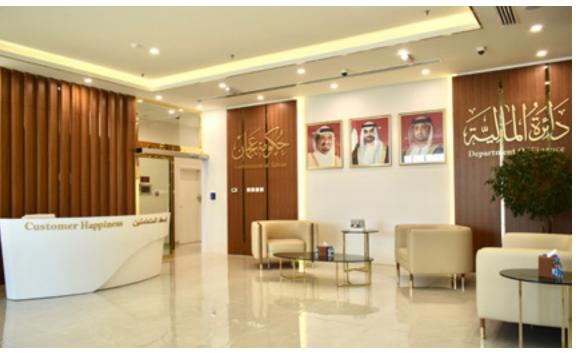

#### AW Rostamani Chairman Office

| AREA     | 3000 sq |
|----------|---------|
| LOCATION | DUBAI   |
| YEAR     | 2020    |
| DURATION | 60 days |
|          |         |

The lounge and meeting areas designed at the Dubai Police Officers Club, is keeping in mind the solidarity and the transparency of the system. The use of dark wood and green marble adds colour to the space at the same time the glass provides openness to area thereby allowing a free flow of energy with in the entire lounge and meeting areas.

Dubai Police Officers Club AREA 3450 sqft

LOCATION DUBAI

YEAR 2017

DURATION 90 DAYS

Company profile 24 IR Interiors

3000 sqft

DUBAI

2018