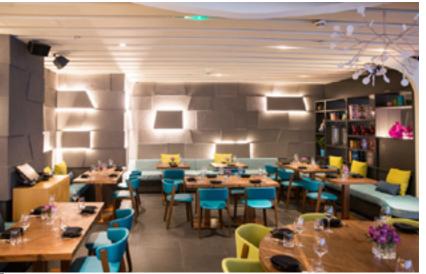

PROJECT: ECOS HOTEL

JR Design | Company Profile

Project scope for ECOS Hotel included entire waiting areas, ground floor lobby and reception counters. Coffee shops and all F&B outlets.