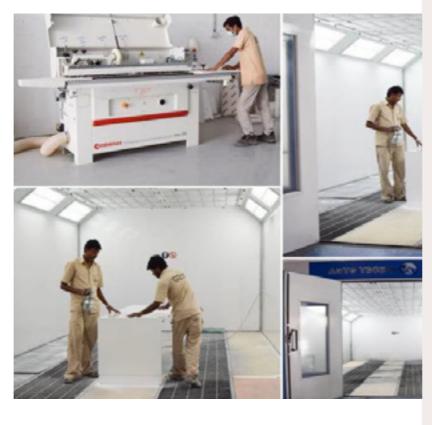

#### **VENEER DIVISION**

with one of the finest joinery, carpentry and furniture manufacturing facilities spread over an area of 25,000 square feet, our factory is equipped with a comprehensive range of state-of-the-art machinery, making it one of the most efficient facilities of this type in the region.