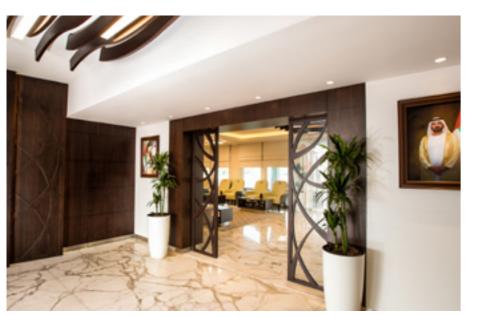

#### **OUR PROJECTS**

| AREA     | 4500 sqft |
|----------|-----------|
| LOCATION | DUBAI     |
| YEAR     | 2018      |
| DURATION | 90 DAYS   |

The Majlis area was completed well in time for the inaugural ceremony in January 2018. Whilst designing this area we had to keep in mind the ambiance and the profile of visitors. The finish had to be state of the art & to show the robustness of the academy we had to use materials to reflect the same.