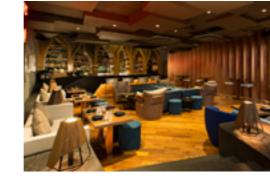

Project scope for ECOS Hotel included entire waiting areas, ground floor lobby and reception counters. Coffee shops and all F&B outlets.

#### ECOS Hotel Al Farjan

| AREA     | 20,000 sqf |
|----------|------------|
| LOCATION | Dubai      |
| YEAR     | 2020       |
| DURATION | 4 months   |

37