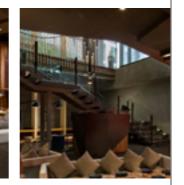

Project scope for ECOS Hotel included entire waiting areas, ground floor lobby and reception counters. Coffee shops and all F&B outlets.

#### ECOS Hotel Al Farjan

| AREA     | 20,000 sqf |
|----------|------------|
| LOCATION | Dubai      |
| YEAR     | 2020       |
| DURATION | 4 months   |

37