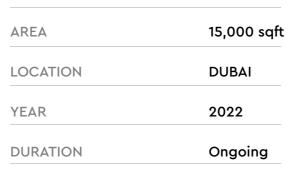

#### Private Villa Dubai Hills

| 15,000 sqft |
|-------------|
| DUBAI HILI  |
| 2022        |
| 2 months    |
|             |

33

This is a business center for The Abu Dhabi Global Market in Abu Dhabi. Concept was to have an angular patter and design throughout the space including ceiling, walls and all joinery items.