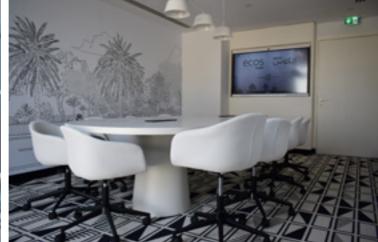

Project scope for ECOS Hotel included entire waiting areas, ground floor lobby and reception counters. Coffee shops and all F&B outlets.

#### ECOS Hotel Al Farjan

| AREA     | 20,000 sqf |
|----------|------------|
| LOCATION | Dubai      |
| YEAR     | 2020       |
| DURATION | 4 months   |

37