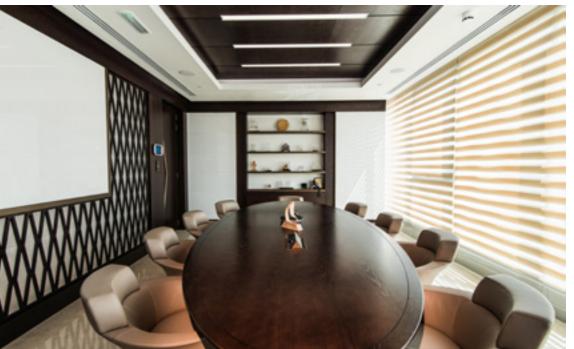

#### AW Rostamani Chairman Office

| AREA     | 3000 sq |
|----------|---------|
| LOCATION | DUBAI   |
| YEAR     | 2020    |
| DURATION | 60 days |
|          |         |

The lounge and meeting areas designed at the Dubai Police Officers Club, is keeping in mind the solidarity and the transparency of the system. The use of dark wood and green marble adds colour to the space at the same time the glass provides openness to area thereby allowing a free flow of energy with in the entire lounge and meeting areas.

Dubai Police Officers Club AREA 3450 sqft

LOCATION DUBAI

YEAR 2017

DURATION 90 DAYS

Company profile 24 IR Interiors

3000 sqft

DUBAI

2018