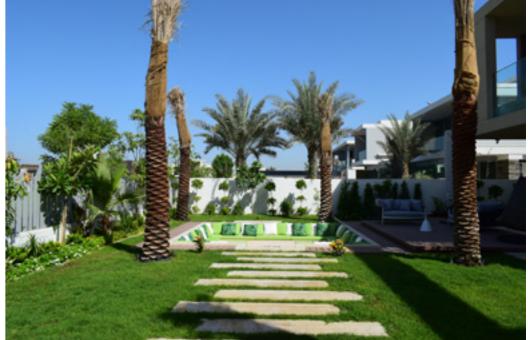

#### Ministry Of Finance Ajman

| AREA     | 3185 sqft |
|----------|-----------|
| LOCATION | NAMLA     |
| YEAR     | 2022      |
| DURATION | 4 weeks   |

Project Scope – Design & Build of landscaping, new swimming pool, Gazebo, Sunken seating and the Interiors.