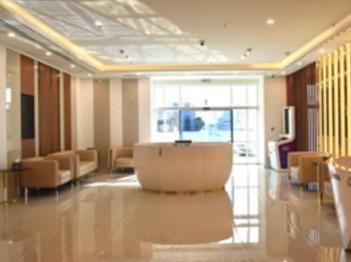

#### **OUR PROJECTS**

| AREA     | 4500 sqft |
|----------|-----------|
| LOCATION | DUBAI     |
| YEAR     | 2018      |
| DURATION | 90 DAYS   |

The Majlis area was completed well in time for the inaugural ceremony in January 2018. Whilst designing this area we had to keep in mind the ambiance and the profile of visitors. The finish had to be state of the art & to show the robustness of the academy we had to use materials to reflect the same.