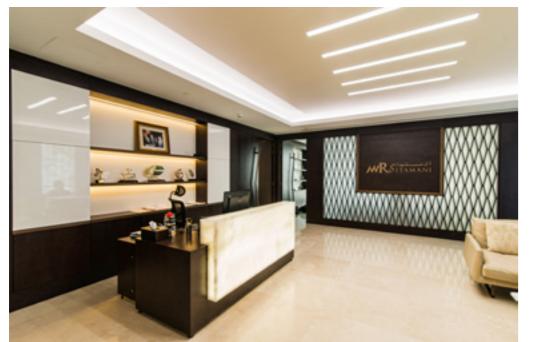

#### AW Rostamani Chairman Office

| AREA     | 3000 sq |
|----------|---------|
| LOCATION | DUBAI   |
| YEAR     | 2020    |
| DURATION | 60 days |
|          |         |

The lounge and meeting areas designed at the Dubai Police Officers Club, is keeping in mind the solidarity and the transparency of the system. The use of dark wood and green marble adds colour to the space at the same time the glass provides openness to area thereby allowing a free flow of energy with in the entire lounge and meeting areas.