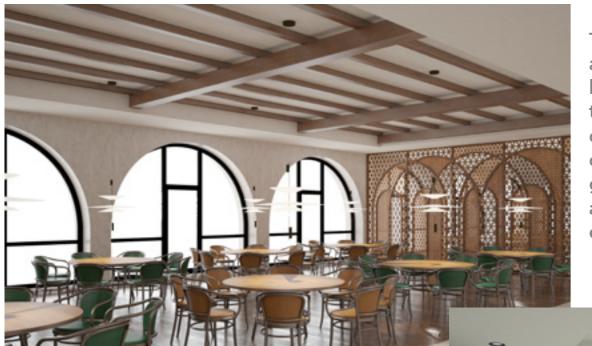

Project scope for ECOS Hotel included entire waiting areas, ground floor lobby and reception counters. Coffee shops and all F&B outlets.

#### ECOS Hotel Al Farjan

| AREA     | 20,000 sqf |
|----------|------------|
| LOCATION | Dubai      |
| YEAR     | 2020       |
| DURATION | 4 months   |

37