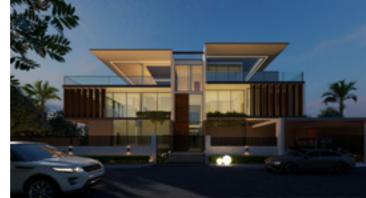

#### Private Villa Dubai Hills

| 15,000 sqft |
|-------------|
| DUBAI HILI  |
| 2022        |
| 2 months    |
|             |

33

This is a business center for The Abu Dhabi Global Market in Abu Dhabi. Concept was to have an angular patter and design throughout the space including ceiling, walls and all joinery items.