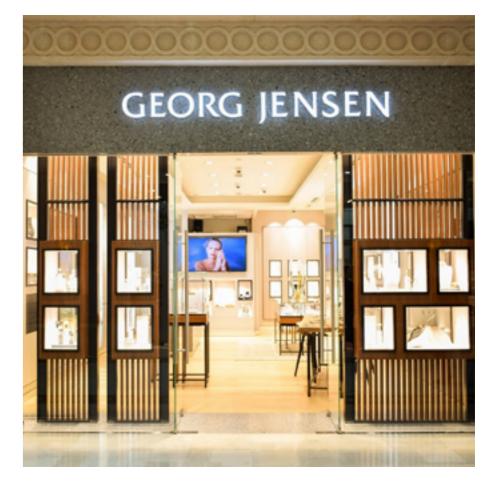

Company profile 18 JR Interiors 19

YEAR

The quality of interiors provided using high end finishes of light wood with metal brings out the essence of the brands' originality and the look & feel of the stores across the globe.

After the success of the first store in Dubai Mall, we were invited to do the second store at Atlantis, The Palm.

The Vice Chairman's office speaks of a style and character. The subtle patterns in dark wood finish adds to the solidarity provided by the high-quality marble and white onyx used