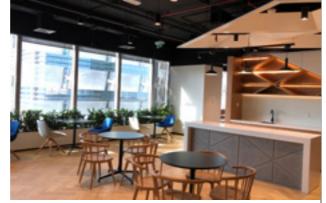

#### Private Villa Dubai Hills

| 15,000 sqft |
|-------------|
| DUBAI HILI  |
| 2022        |
| 2 months    |
|             |

33

This is a business center for The Abu Dhabi Global Market in Abu Dhabi. Concept was to have an angular patter and design throughout the space including ceiling, walls and all joinery items.