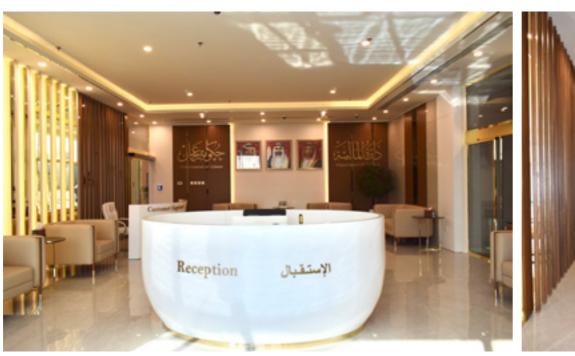

#### **OUR PROJECTS**

| AREA     | 4500 sqft |
|----------|-----------|
| LOCATION | DUBAI     |
| YEAR     | 2018      |
| DURATION | 90 DAYS   |

The Majlis area was completed well in time for the inaugural ceremony in January 2018. Whilst designing this area we had to keep in mind the ambiance and the profile of visitors. The finish had to be state of the art & to show the robustness of the academy we had to use materials to reflect the same.