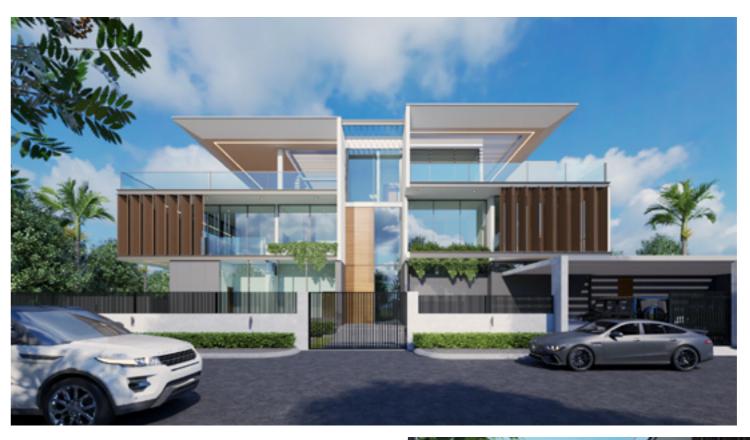

#### Private Villa Dubai Hills

| 15,000 sqft |
|-------------|
| DUBAI HILI  |
| 2022        |
| 2 months    |
|             |

33

This is a business center for The Abu Dhabi Global Market in Abu Dhabi. Concept was to have an angular patter and design throughout the space including ceiling, walls and all joinery items.