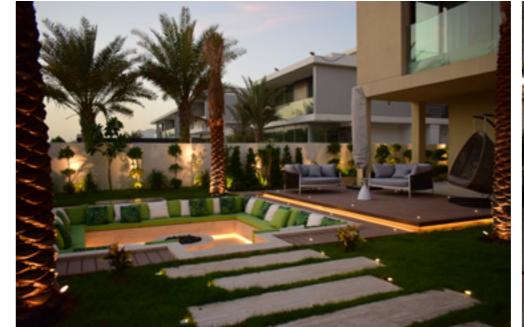

#### Ministry Of Finance Ajman

| AREA     | 3185 sqft |
|----------|-----------|
| LOCATION | NAMLA     |
| YEAR     | 2022      |
| DURATION | 4 weeks   |

Project Scope – Design & Build of landscaping, new swimming pool, Gazebo, Sunken seating and the Interiors.

#### Private Villa Dubai Hills

| 15,000 sqft |
|-------------|
| DUBAI HILI  |
| 2022        |
| 2 months    |
|             |

33

This is a business center for The Abu Dhabi Global Market in Abu Dhabi. Concept was to have an angular patter and design throughout the space including ceiling, walls and all joinery items.