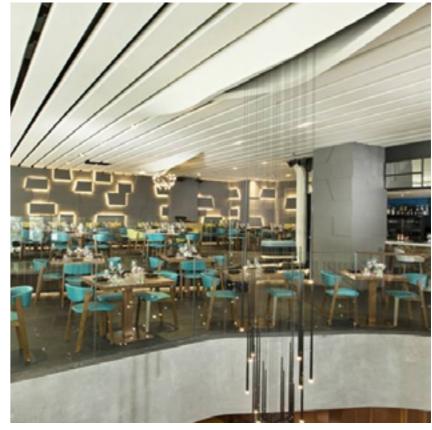

PROJECT: ECOS HOTEL

JR Design | Company Profile

Project scope for ECOS Hotel included entire waiting areas, ground floor lobby and reception counters. Coffee shops and all F&B outlets.