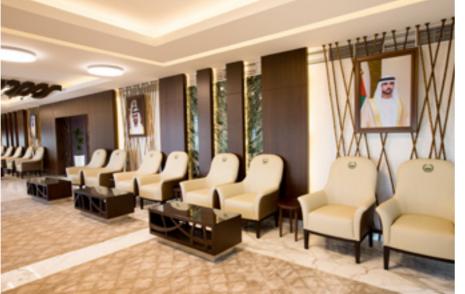

#### **OUR PROJECTS**

| AREA     | 4500 sqft |
|----------|-----------|
| LOCATION | DUBAI     |
| YEAR     | 2018      |
| DURATION | 90 DAYS   |

The Majlis area was completed well in time for the inaugural ceremony in January 2018. Whilst designing this area we had to keep in mind the ambiance and the profile of visitors. The finish had to be state of the art & to show the robustness of the academy we had to use materials to reflect the same.