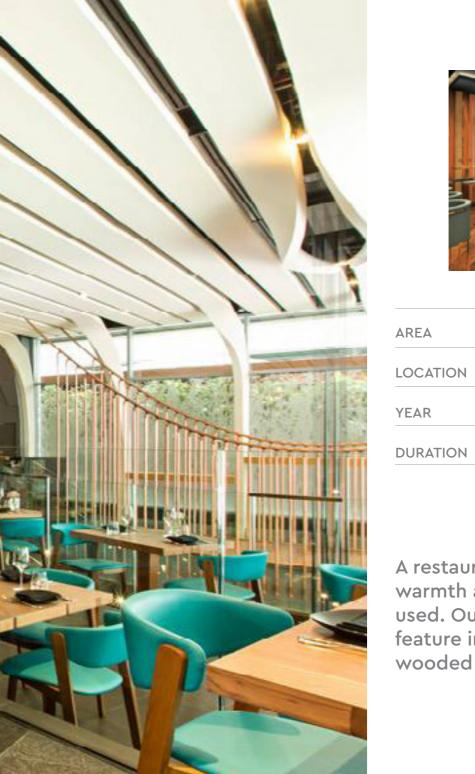

Project scope for ECOS Hotel included entire waiting areas, ground floor lobby and reception counters. Coffee shops and all F&B outlets.

#### ECOS Hotel Al Farjan

| AREA     | 20,000 sqf |
|----------|------------|
| LOCATION | Dubai      |
| YEAR     | 2020       |
| DURATION | 4 months   |

37