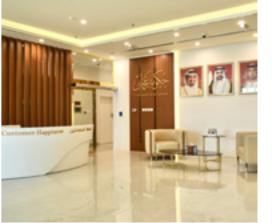

#### AW Rostamani Chairman Office

| AREA     | 3000 sq |
|----------|---------|
| LOCATION | DUBAI   |
| YEAR     | 2020    |
| DURATION | 60 days |
|          |         |

The lounge and meeting areas designed at the Dubai Police Officers Club, is keeping in mind the solidarity and the transparency of the system. The use of dark wood and green marble adds colour to the space at the same time the glass provides openness to area thereby allowing a free flow of energy with in the entire lounge and meeting areas.

Dubai Police Officers Club AREA 3450 sqft

LOCATION DUBAI

YEAR 2017

DURATION 90 DAYS

Company profile 24 IR Interiors

3000 sqft

DUBAI

2018