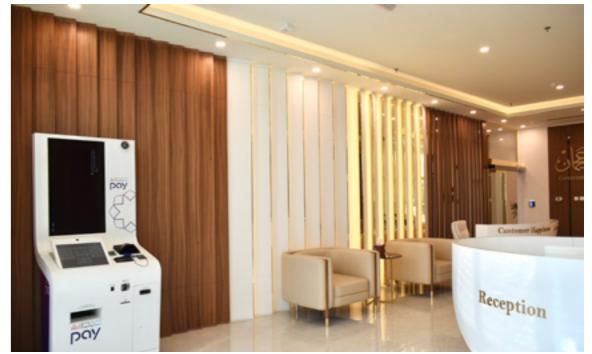

#### AW Rostamani Chairman Office

| AREA     | 3000 sq |
|----------|---------|
| LOCATION | DUBAI   |
| YEAR     | 2020    |
| DURATION | 60 days |
|          |         |

The lounge and meeting areas designed at the Dubai Police Officers Club, is keeping in mind the solidarity and the transparency of the system. The use of dark wood and green marble adds colour to the space at the same time the glass provides openness to area thereby allowing a free flow of energy with in the entire lounge and meeting areas.

Dubai Police Officers Club AREA 3450 sqft

LOCATION DUBAI

YEAR 2017

DURATION 90 DAYS

Company profile 24 IR Interiors

3000 sqft

DUBAI

2018