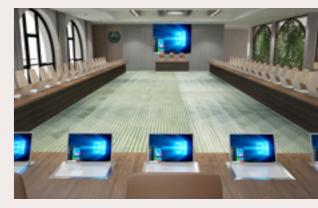

#### **OUR PROJECTS**

| AREA     | 4500 sqft |
|----------|-----------|
| LOCATION | DUBAI     |
| YEAR     | 2018      |
| DURATION | 90 DAYS   |

The Majlis area was completed well in time for the inaugural ceremony in January 2018. Whilst designing this area we had to keep in mind the ambiance and the profile of visitors. The finish had to be state of the art & to show the robustness of the academy we had to use materials to reflect the same.