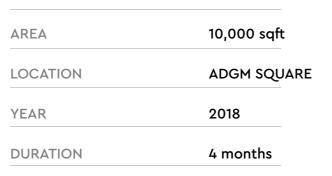

#### Private Villa Dubai Hills

| 15,000 sqft |
|-------------|
| DUBAI HILI  |
| 2022        |
| 2 months    |
|             |

33

This is a business center for The Abu Dhabi Global Market in Abu Dhabi. Concept was to have an angular patter and design throughout the space including ceiling, walls and all joinery items.