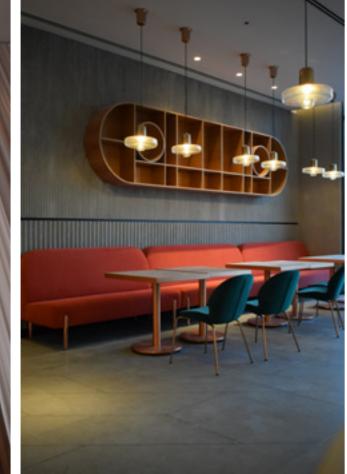

Project scope for ECOS Hotel included entire waiting areas, ground floor lobby and reception counters. Coffee shops and all F&B outlets.

#### ECOS Hotel Al Farjan

| AREA     | 20,000 sqf |
|----------|------------|
| LOCATION | Dubai      |
| YEAR     | 2020       |
| DURATION | 4 months   |

37