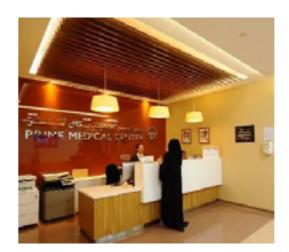

#### **OUR PROJECTS**

| AREA     | 4500 sqft |
|----------|-----------|
| LOCATION | DUBAI     |
| YEAR     | 2018      |
| DURATION | 90 DAYS   |

The Majlis area was completed well in time for the inaugural ceremony in January 2018. Whilst designing this area we had to keep in mind the ambiance and the profile of visitors. The finish had to be state of the art & to show the robustness of the academy we had to use materials to reflect the same.