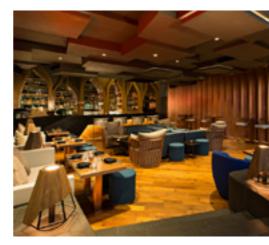

Project scope for ECOS Hotel included entire waiting areas, ground floor lobby and reception counters. Coffee shops and all F&B outlets.

#### ECOS Hotel Al Farjan

| AREA     | 20,000 sqf |
|----------|------------|
| LOCATION | Dubai      |
| YEAR     | 2020       |
| DURATION | 4 months   |

37