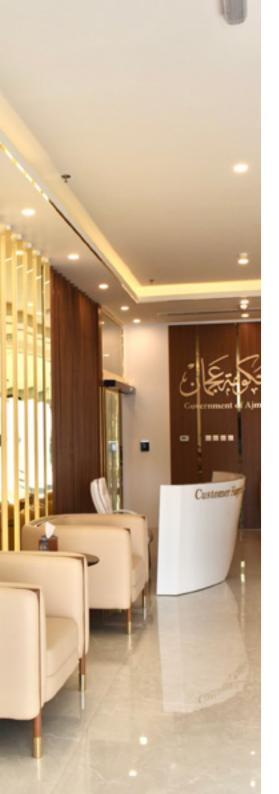

#### **OUR PROJECTS**

| AREA     | 4500 sqft |
|----------|-----------|
| LOCATION | DUBAI     |
| YEAR     | 2018      |
| DURATION | 90 DAYS   |

The Majlis area was completed well in time for the inaugural ceremony in January 2018. Whilst designing this area we had to keep in mind the ambiance and the profile of visitors. The finish had to be state of the art & to show the robustness of the academy we had to use materials to reflect the same.