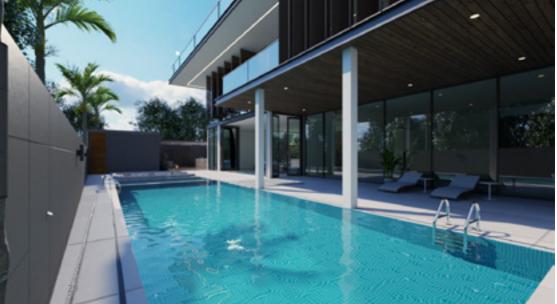

#### Ministry Of Finance Ajman

| AREA     | 3185 sqft |
|----------|-----------|
| LOCATION | NAMLA     |
| YEAR     | 2022      |
| DURATION | 4 weeks   |

Project Scope – Design & Build of landscaping, new swimming pool, Gazebo, Sunken seating and the Interiors.

#### Private Villa Dubai Hills

| 15,000 sqft |
|-------------|
| DUBAI HILI  |
| 2022        |
| 2 months    |
|             |

33

This is a business center for The Abu Dhabi Global Market in Abu Dhabi. Concept was to have an angular patter and design throughout the space including ceiling, walls and all joinery items.