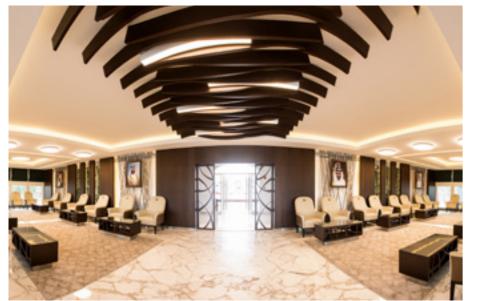

#### **OUR PROJECTS**

| AREA     | 4500 sqft |
|----------|-----------|
| LOCATION | DUBAI     |
| YEAR     | 2018      |
| DURATION | 90 DAYS   |

The Majlis area was completed well in time for the inaugural ceremony in January 2018. Whilst designing this area we had to keep in mind the ambiance and the profile of visitors. The finish had to be state of the art & to show the robustness of the academy we had to use materials to reflect the same.