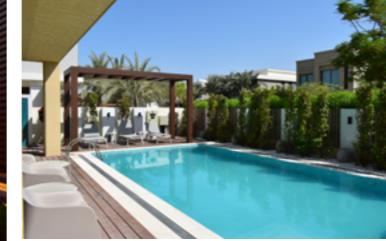

#### Ministry Of Finance Ajman

| AREA     | 3185 sqft |
|----------|-----------|
| LOCATION | NAMLA     |
| YEAR     | 2022      |
| DURATION | 4 weeks   |

Project Scope – Design & Build of landscaping, new swimming pool, Gazebo, Sunken seating and the Interiors.

#### Private Villa Dubai Hills

| 15,000 sqft |
|-------------|
| DUBAI HILI  |
| 2022        |
| 2 months    |
|             |

33

This is a business center for The Abu Dhabi Global Market in Abu Dhabi. Concept was to have an angular patter and design throughout the space including ceiling, walls and all joinery items.