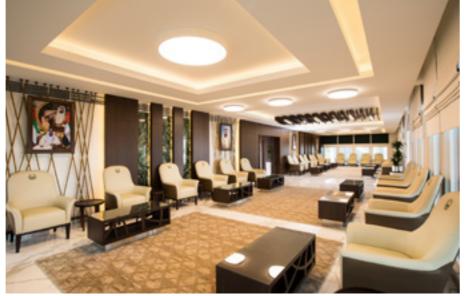

#### **OUR PROJECTS**

| AREA     | 4500 sqft |
|----------|-----------|
| LOCATION | DUBAI     |
| YEAR     | 2018      |
| DURATION | 90 DAYS   |

The Majlis area was completed well in time for the inaugural ceremony in January 2018. Whilst designing this area we had to keep in mind the ambiance and the profile of visitors. The finish had to be state of the art & to show the robustness of the academy we had to use materials to reflect the same.