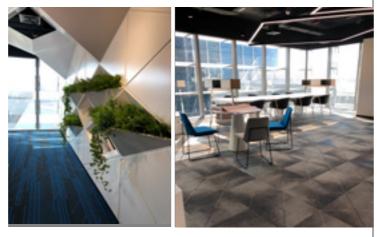

#### Private Villa Dubai Hills

| 15,000 sqft |
|-------------|
| DUBAI HILI  |
| 2022        |
| 2 months    |
|             |

33

This is a business center for The Abu Dhabi Global Market in Abu Dhabi. Concept was to have an angular patter and design throughout the space including ceiling, walls and all joinery items.