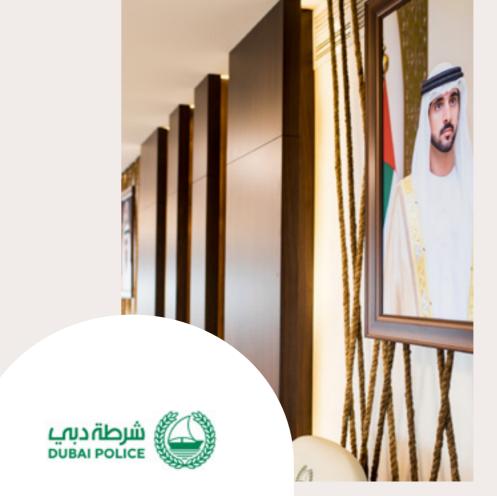

#### AW Rostamani Chairman Office

| AREA     | 3000 sq |
|----------|---------|
| LOCATION | DUBAI   |
| YEAR     | 2020    |
| DURATION | 60 days |
|          |         |

The lounge and meeting areas designed at the Dubai Police Officers Club, is keeping in mind the solidarity and the transparency of the system. The use of dark wood and green marble adds colour to the space at the same time the glass provides openness to area thereby allowing a free flow of energy with in the entire lounge and meeting areas.

Dubai Police Officers Club AREA 3450 sqft

LOCATION DUBAI

YEAR 2017

DURATION 90 DAYS

Company profile 24 IR Interiors

3000 sqft

DUBAI

2018